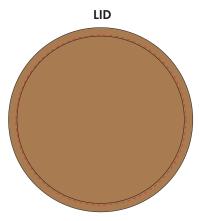

## ARTWORK SCALE 100% Print Area: 60mm Dia

## **SOWING INSTRUCTIONS (INSIDE LID)**